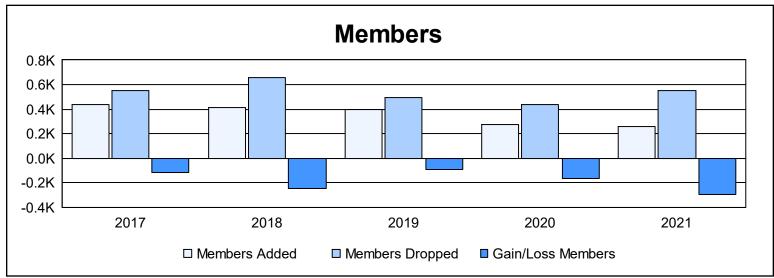

| Year      | New<br>Clubs | Dropped<br>Clubs | Gain/<br>Loss<br>Clubs | New<br>Members | Charter<br>Members | Reinstate<br>Members | Transfer<br>Members | Total<br>Member<br>Added | Total<br>Members<br>Dropped | Gain/<br>Loss<br>Members |
|-----------|--------------|------------------|------------------------|----------------|--------------------|----------------------|---------------------|--------------------------|-----------------------------|--------------------------|
| 2016-2017 | 0            | 5                | -5                     | 396            | 3                  | 19                   | 18                  | 436                      | 553                         | -117                     |
| 2017-2018 | 2            | 8                | -6                     | 296            | 88                 | 12                   | 13                  | 409                      | 659                         | -250                     |
| 2018-2019 | 0            | 2                | -2                     | 341            | 24                 | 29                   | 5                   | 399                      | 494                         | -95                      |
| 2019-2020 | 1            | 2                | -1                     | 212            | 31                 | 25                   | 9                   | 277                      | 439                         | -162                     |
| 2020-2021 | 1            | 7                | -6                     | 203            | 18                 | 33                   | 2                   | 256                      | 554                         | -298                     |
| Average   | 1            | 5                | -4                     | 290            | 33                 | 24                   | 9                   | 355                      | 540                         | -184                     |