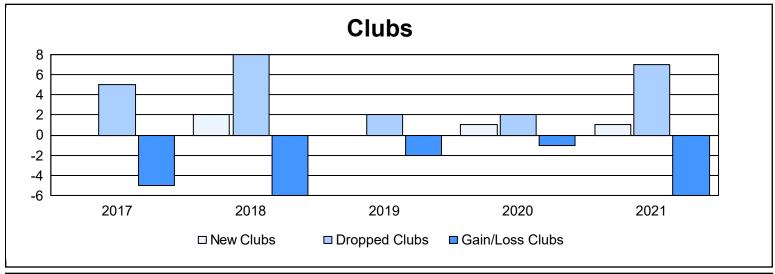

| Year      | New<br>Clubs | Dropped<br>Clubs | Gain/<br>Loss<br>Clubs | New<br>Members | Charter<br>Members | Reinstate<br>Members | Transfer<br>Members | Total<br>Member<br>Added | Total<br>Members<br>Dropped | Gain/<br>Loss<br>Members |
|-----------|--------------|------------------|------------------------|----------------|--------------------|----------------------|---------------------|--------------------------|-----------------------------|--------------------------|
| 2016-2017 | 0            | 5                | -5                     | 396            | 3                  | 19                   | 18                  | 436                      | 553                         | -117                     |
| 2017-2018 | 2            | 8                | -6                     | 296            | 88                 | 12                   | 13                  | 409                      | 659                         | -250                     |
| 2018-2019 | 0            | 2                | -2                     | 341            | 24                 | 29                   | 5                   | 399                      | 494                         | -95                      |
| 2019-2020 | 1            | 2                | -1                     | 212            | 31                 | 25                   | 9                   | 277                      | 439                         | -162                     |
| 2020-2021 | 1            | 7                | -6                     | 203            | 18                 | 33                   | 2                   | 256                      | 554                         | -298                     |
| Average   | 1            | 5                | -4                     | 290            | 33                 | 24                   | 9                   | 355                      | 540                         | -184                     |